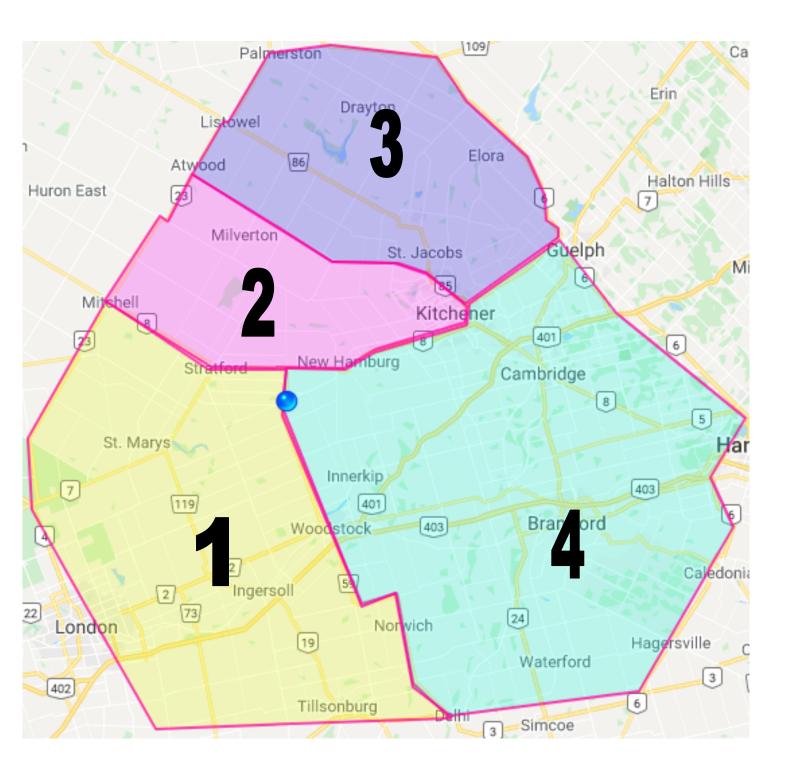

### **Monday:**

- South of Highway 7 & 8 and West of Highway #59 (Section 1)
- North of Highway 7 & 8 and South of Perth Line #72 and of William Hastings Line (Section 2)

## **Tuesday:**

- North of Perth Line #72 and North of William Hastings Line (Section 3)
- South of Highway 7 & 8 and East of Highway # 59(Section 4)

# **Wednesday:**

- North of Highway 7 & 8 and South of Highway 86 (Section 2)
- South of Highway 7 & 8 and West of Highway # 59 (Section 1)

### **Thursday:**

- South of Highway 7 & 8 and East of Highway # 59 (Section 4)

### **Friday**

- North of Highway 7 & 8 and South of Highway # 86 (Section 2)
- South of Highway 7 & 8 and West of Highway # 59 (Section 1)

We ask that bag orders be placed with as much notice as possible so we can continue to serve our customers with the best service possible. If you have any questions please feel free to contact your sales rep or our Tavistock office at 519-655-2033

See back for map of sections.